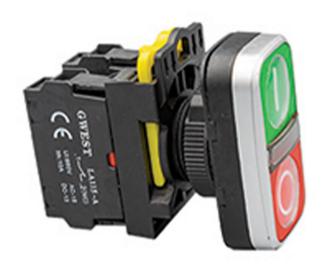

#### **DESCRIPTION**

The main body of push buttons adopts zinc alloy and high-grade anti-flame plastic. It is necessary to press directly on the operator surface. It has a structure that prevents accidental pressing. The button and the button ring are at the same height.

#### **FEATURES**

It has a chrome metal protective frame.

Three or five contact blocks can be mounted in a row.

High electrical values.

Easy assembly without requiring any equipment.